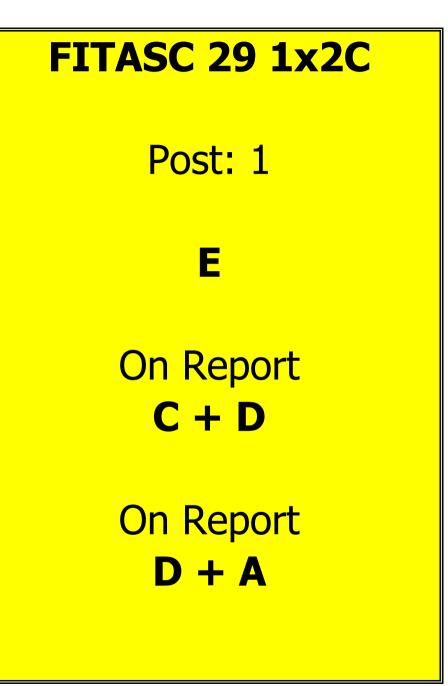

# **FITASC 29 1x2C** Post: 5 C On Report $\mathbf{D} + \mathbf{A}$ On Report E + F

| FITASC 29 1x2C            | FITASC 29 1x2C            |                           |
|---------------------------|---------------------------|---------------------------|
| Post: 1                   | Post: 2                   |                           |
| E                         | A                         |                           |
| On Report<br><b>C + D</b> | On Report<br><b>D + F</b> |                           |
| On Report<br><b>D + A</b> | On Report<br><b>A + B</b> |                           |
|                           |                           |                           |
| FITASC 29 1x2C            | FITASC 29 1x2C            | FITASC 29 1x2C            |
| FITASC 29 1x2C<br>Post: 3 | FITASC 29 1x2C<br>Post: 4 | FITASC 29 1x2C<br>Post: 5 |
|                           |                           |                           |
| Post: 3                   | Post: 4                   | Post: 5                   |